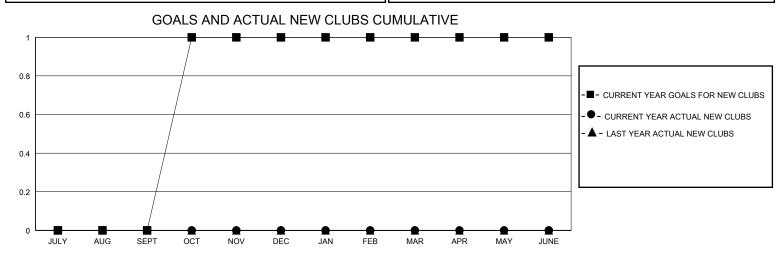

## District 16 L

GMT: LOCATION NEW JERSEY GMT CA

| OIVIT.        |               | LOC         | MICH HEN GEN  |                       |                        |                         | OWIT OA                                            |  |
|---------------|---------------|-------------|---------------|-----------------------|------------------------|-------------------------|----------------------------------------------------|--|
|               | Club          | os          |               | Members               |                        |                         |                                                    |  |
|               | RESULTS FOR   | R 2023-2024 |               | RESULTS FOR 2023-2024 |                        |                         |                                                    |  |
| QUARTER       | NEW CLUB GOAL | NEW CLUBS   | DROPPED CLUBS | QUARTER MEME          | BER GROWTH NET<br>GOAL | MEMBER GROWTH<br>ACTUAL | DROPPED<br>MEMBERS ACTUAL<br>(including transfers) |  |
| JULY/AUG/SEPT | 0             | 0           | 0             | JULY/AUG/SEPT         | 12                     | 45                      | 40                                                 |  |
| OCT/NOV/DEC   | 1             | 0           | 0             | OCT/NOV/DEC           | 2                      | 30                      | 26                                                 |  |
| JAN/FEB/MAR   | 0             | 0           | 0             | JAN/FEB/MAR           | 12                     | 0                       | 0                                                  |  |
| APR/MAY/JUNE  | 0             | 0           | 0             | APR/MAY/JUNE          | 12                     | 0                       | 0                                                  |  |