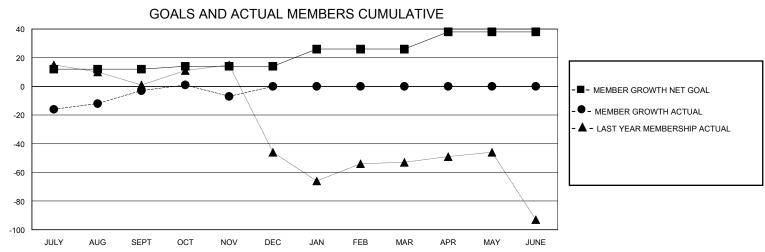

## District 16 L

GMT: LOCATION NEW JERSEY GMT CA

| OIVIT.        |               | LOC         | MICH HEN GEN  |                       |                        |                         | OWIT OA                                            |  |
|---------------|---------------|-------------|---------------|-----------------------|------------------------|-------------------------|----------------------------------------------------|--|
|               | Club          | os          |               | Members               |                        |                         |                                                    |  |
|               | RESULTS FOR   | R 2023-2024 |               | RESULTS FOR 2023-2024 |                        |                         |                                                    |  |
| QUARTER       | NEW CLUB GOAL | NEW CLUBS   | DROPPED CLUBS | QUARTER MEME          | BER GROWTH NET<br>GOAL | MEMBER GROWTH<br>ACTUAL | DROPPED<br>MEMBERS ACTUAL<br>(including transfers) |  |
| JULY/AUG/SEPT | 0             | 0           | 0             | JULY/AUG/SEPT         | 12                     | 45                      | 40                                                 |  |
| OCT/NOV/DEC   | 1             | 0           | 0             | OCT/NOV/DEC           | 2                      | 30                      | 26                                                 |  |
| JAN/FEB/MAR   | 0             | 0           | 0             | JAN/FEB/MAR           | 12                     | 0                       | 0                                                  |  |
| APR/MAY/JUNE  | 0             | 0           | 0             | APR/MAY/JUNE          | 12                     | 0                       | 0                                                  |  |